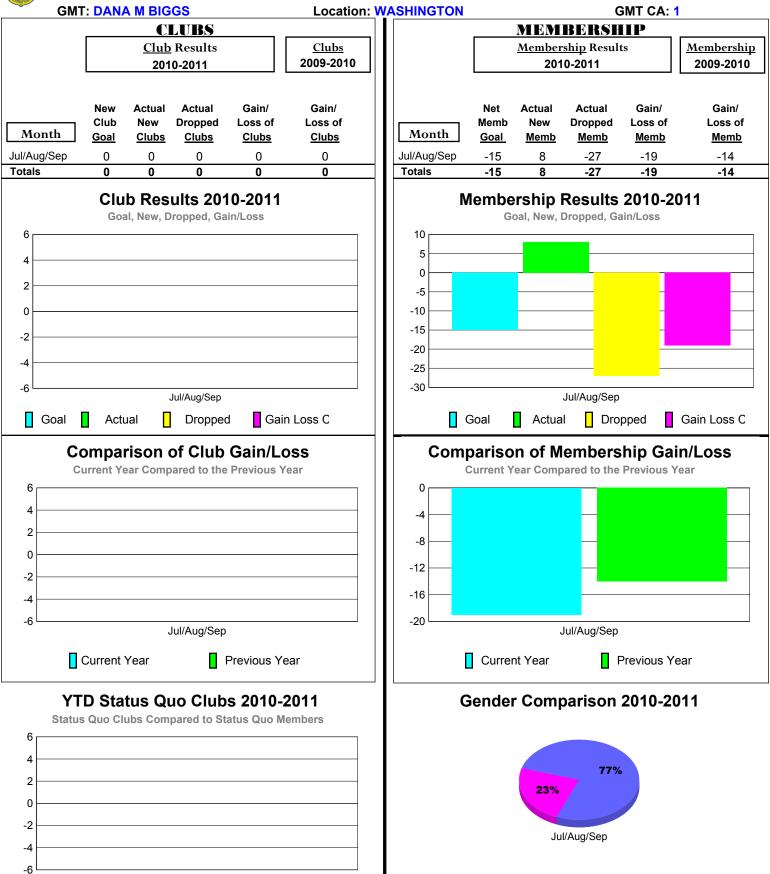

Actual

**GMT: DANA M BIGGS** 

New

### Location: IDAHO GMT CA: 1 **MEMBERSHIP Membership** Results <u>Membership</u> 2010-2011 2009-2010 Net Actual Actual Gain/ Gain/ Memb New Dropped Loss of Loss of Month <u>Memb</u> Goal Memb Memb Memb Jul/Aug/Sep -17 9 -15 6 -11 Totals -15 6 -17 -11 9 Membership Results 2010-2011 Goal, New, Dropped, Gain/Loss 0