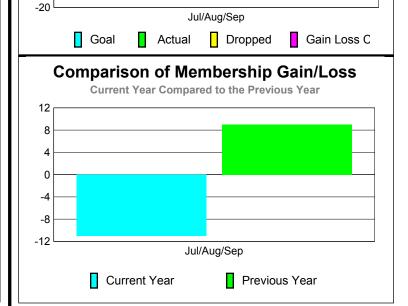

### Location: IDAHO GMT CA: 1 **MEMBERSHIP Membership** Results <u>Membership</u> 2010-2011 2009-2010 Net Actual Actual Gain/ Gain/ Memb New Dropped Loss of Loss of Month <u>Memb</u> Goal Memb Memb Memb Jul/Aug/Sep -17 9 -15 6 -11 Totals -15 6 -17 -11 9 Membership Results 2010-2011 Goal, New, Dropped, Gain/Loss 0