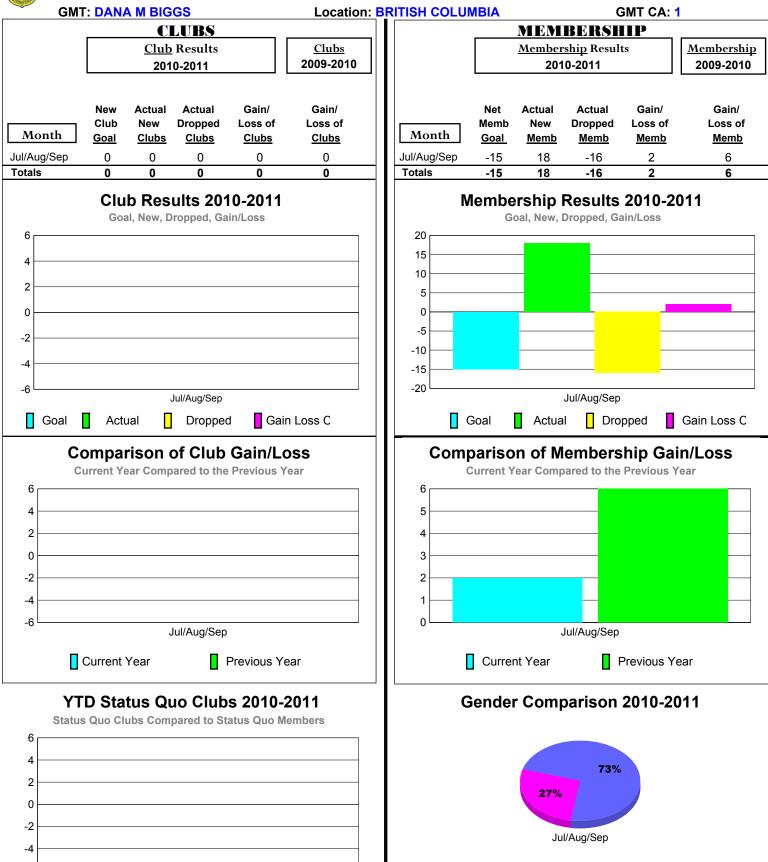

Actual

**GMT: DANA M BIGGS** 

New

### Location: IDAHO GMT CA: 1 **MEMBERSHIP Membership** Results <u>Membership</u> 2010-2011 2009-2010 Net Actual Actual Gain/ Gain/ Memb New Dropped Loss of Loss of Month <u>Memb</u> Goal Memb Memb Memb Jul/Aug/Sep -17 9 -15 6 -11 Totals -15 6 -17 -11 9 Membership Results 2010-2011 Goal, New, Dropped, Gain/Loss 0